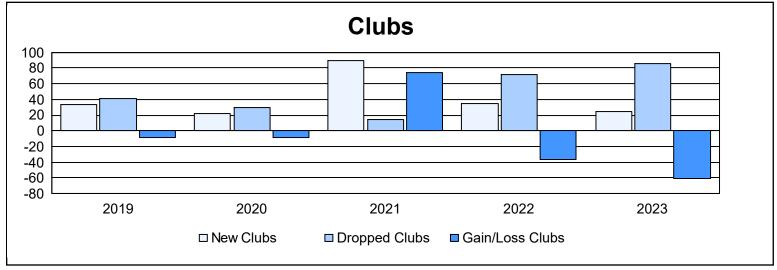

| Year      | New<br>Clubs | Dropped<br>Clubs | Gain/<br>Loss<br>Clubs | New<br>Members | Charter<br>Members | Reinstate<br>Members | Transfer<br>Members | Total<br>Member<br>Added | Total<br>Members<br>Dropped | Gain/<br>Loss<br>Members |
|-----------|--------------|------------------|------------------------|----------------|--------------------|----------------------|---------------------|--------------------------|-----------------------------|--------------------------|
| 2018-2019 | 33           | 41               | -8                     | 1,853          | 1,253              | 172                  | 421                 | 3,699                    | 4,070                       | -371                     |
| 2019-2020 | 22           | 30               | -8                     | 1,077          | 604                | 168                  | 102                 | 1,951                    | 4,369                       | -2,418                   |
| 2020-2021 | 89           | 15               | 74                     | 1,834          | 2,035              | 111                  | 45                  | 4,025                    | 2,722                       | 1,303                    |
| 2021-2022 | 35           | 72               | -37                    | 2,054          | 924                | 112                  | 54                  | 3,144                    | 3,727                       | -583                     |
| 2022-2023 | 25           | 86               | -61                    | 1,453          | 834                | 198                  | 88                  | 2,573                    | 2,519                       | 54                       |
| Average   | 41           | 49               | -8                     | 1,654          | 1,130              | 152                  | 142                 | 3,078                    | 3,481                       | -403                     |